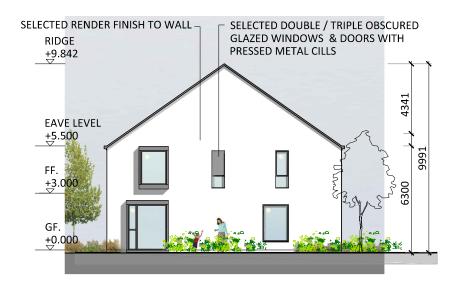

## GABLE 1 ELEVATION scale 1:100

GABLE 2 ELEVATION scale 1:100

PUBLIC SIDE ELEVATION - TE1 scale 1:200

SEMI-D. / DETACHED HOUSE TYPE E & E1 - Plans & Elevations.

4 BED - 2 STOREY SEMI-D / DETACHED HOUSE a:  $138.5 \text{m}^2$ 