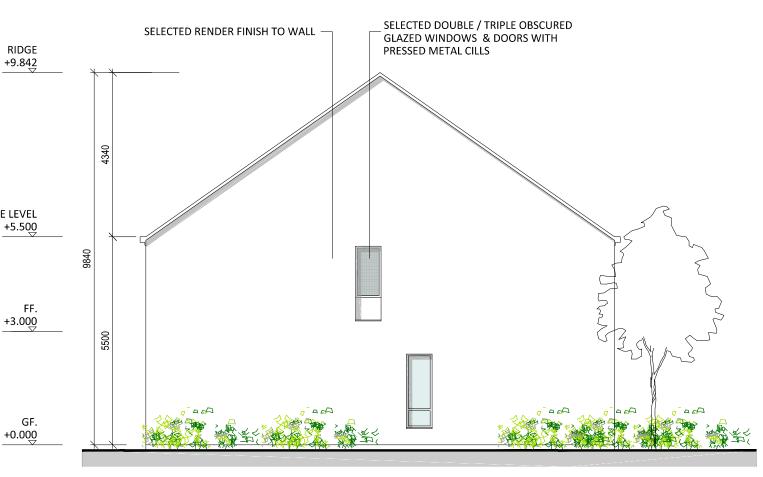

## GABLE 1 ELEVATION scale 1:100

GABLE 2 ELEVATION scale 1:100

PUBLIC SIDE ELEVATION - TE1 scale 1:200

SEMI-D. / DETACHED HOUSE TYPE E & E1 - Plans & Elevations.

4 BED - 2 STOREY SEMI-D / DETACHED HOUSE a:  $138.5 \text{m}^2$ 