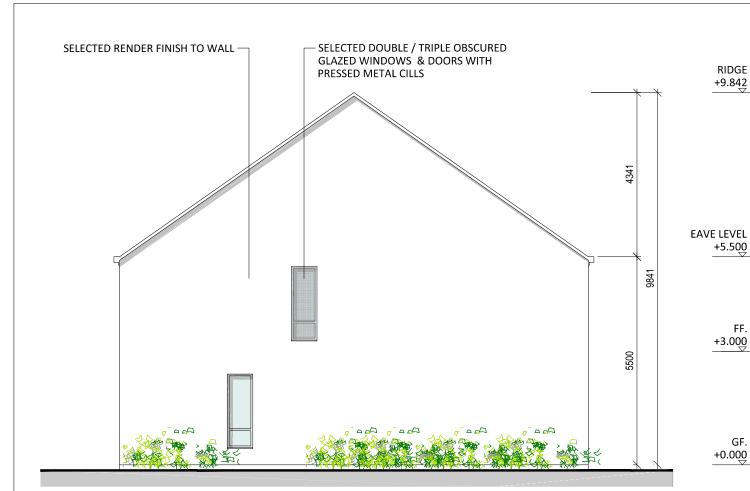

## GABLE 1 ELEVATION scale 1:100

GABLE 2 ELEVATION scale 1:100

PUBLIC SIDE ELEVATION - TE1 scale 1:200

SEMI-D. / DETACHED HOUSE TYPE E & E1 - Plans & Elevations.

4 BED - 2 STOREY SEMI-D / DETACHED HOUSE a:  $138.5 \text{m}^2$ 