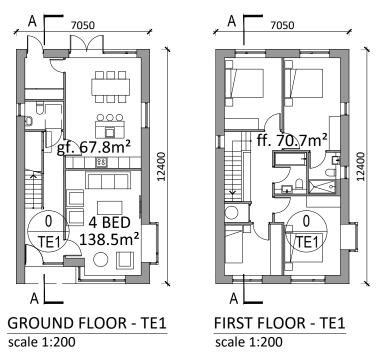

## GABLE 1 ELEVATION scale 1:100

GABLE 2 ELEVATION scale 1:100

PUBLIC SIDE ELEVATION - TE1 scale 1:200

SEMI-D. / DETACHED HOUSE TYPE E & E1 - Plans & Elevations.

4 BED - 2 STOREY SEMI-D / DETACHED HOUSE a:  $138.5 \text{m}^2$ 